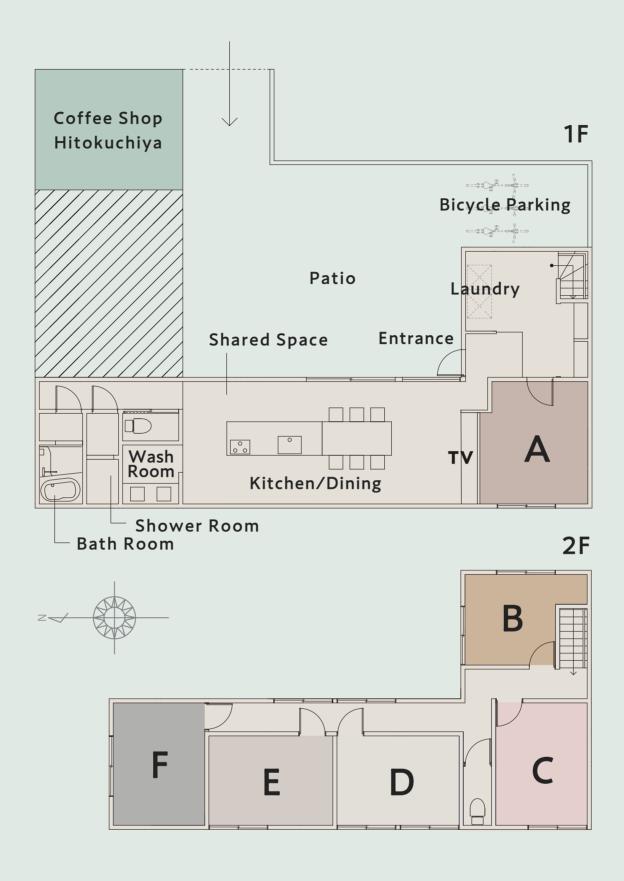

## FACILITY INFORMATION

| ROOM | AREA    | RENT     | FACILITIES                                                                  |
|------|---------|----------|-----------------------------------------------------------------------------|
| А    | 10.1 m² | ¥ 49,000 | AC, Bed w/Stroage, Desk, Chair, Shade, Lighting, Wardrobe and LAN outlet    |
| В    | 7.4 m²  | ¥ 45,000 | AC, Bed w/Stroage, Desk, Chair, Shade, Lighting, Pipe Hanger and LAN outlet |
| С    | 10.1 m² | ¥ 46,000 | AC, Bed w/Stroage, Desk, Chair, Shade, Lighting, Wardrobe and LAN outlet    |
| D    | 9.8 m²  | ¥ 47,000 | AC, Bed w/Stroage, Desk, Chair, Shade, Lighting, Wardrobe and LAN outlet    |
| Е    | 9.9 m²  | ¥ 48,000 | AC, Bed w/Stroage, Desk, Chair, Shade, Lighting, Wardrobe and LAN outlet    |
| F    | 10.1 m² | ¥ 49,000 | AC, Bed w/Stroage, Desk, Chair, Shade, Lighting, Wardrobe and LAN outlet    |